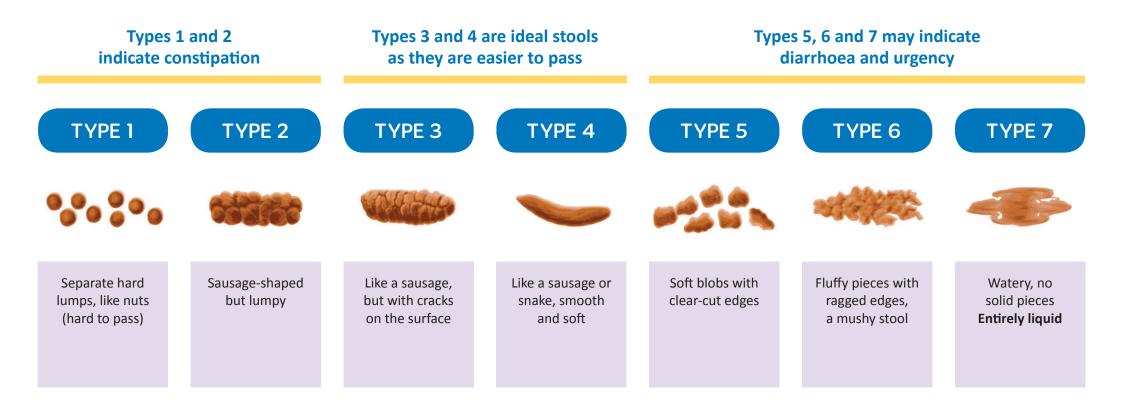

## **BRISTOL STOOL FORM CHART**

The Bristol Stool Form Chart is a medical aid designed to classify the form of stool (poo) categories. There are seven types of stools:

Source: Heaton, K W & Lewis, S J 1997, 'Stool form scale as a useful guide to intestinal transit time'. Scandinavian Journal of Gastroenterology, 32 (9):920-924.